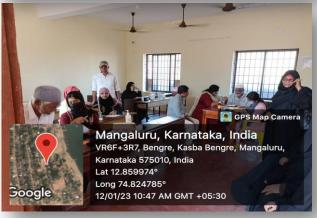

## DEPARTMENT OF COMMUNITY MEDICINE YENEPOYA MEDICAL COLLEGE

Department of Community Medicine, Yenepoya Medical College, Mangalore organized a multispeciality health camp for the people residing in the KasbaBengre area on 12/01/2023. The camp started at 9:30 am. A total of 86 beneficiaries were there.

Department of Community Medicine along with Department of OBG, ENT, Dermatology, Paediatrics and Ophthalmology attended the cases of the respective departments. People in need of further investigations and procedures were referred to Yenepoya Medical College Hospital. A total of 17 references were there (Ophthalmology - 15, Paediatrics -1 and Medicine - 1).

Department of Community Medicine along with the interns evaluated the vitals, screened for Diabetes and Hypertension and provided primary health care for all the people gathered in the camp .The camp was a great success. The people were very cooperative and were happy with the services provided to them.