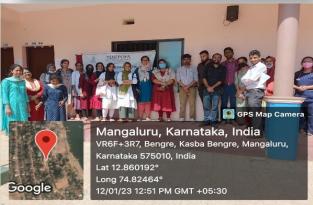

## DEPARTMENT OF COMMUNITY MEDICINE YENEPOYA MEDICAL COLLEGE

Department of Community Medicine, Yenepoya Medical College, Mangalore organized a multispeciality health camp for the people residing in the KasbaBengre area on 12/01/2023. The camp started at 9:30 am. A total of 86 beneficiaries were there.

Department of Community Medicine along with Department of OBG, ENT, Dermatology, Paediatrics and Ophthalmology attended the cases of the respective departments. People in need of further investigations and procedures were referred to Yenepoya Medical College Hospital. A total of 17 references were there (Ophthalmology - 15, Paediatrics -1 and Medicine - 1).

Department of Community Medicine along with the interns evaluated the vitals, screened for Diabetes and Hypertension and provided primary health care for all the people gathered in the camp .The camp was a great success. The people were very cooperative and were happy with the services provided to them.