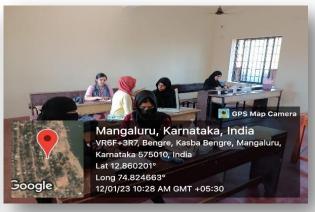

## DEPARTMENT OF COMMUNITY MEDICINE YENEPOYA MEDICAL COLLEGE

Department of Community Medicine, Yenepoya Medical College, Mangalore organized a multispeciality health camp for the people residing in the KasbaBengre area on 12/01/2023. The camp started at 9:30 am. A total of 86 beneficiaries were there.

Department of Community Medicine along with Department of OBG, ENT, Dermatology, Paediatrics and Ophthalmology attended the cases of the respective departments. People in need of further investigations and procedures were referred to Yenepoya Medical College Hospital. A total of 17 references were there (Ophthalmology - 15, Paediatrics -1 and Medicine - 1).

Department of Community Medicine along with the interns evaluated the vitals, screened for Diabetes and Hypertension and provided primary health care for all the people gathered in the camp .The camp was a great success. The people were very cooperative and were happy with the services provided to them.