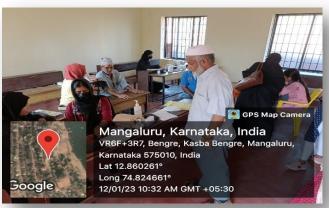

## DEPARTMENT OF COMMUNITY MEDICINE YENEPOYA MEDICAL COLLEGE

Department of Community Medicine, Yenepoya Medical College, Mangalore organized a multispeciality health camp for the people residing in the KasbaBengre area on 12/01/2023. The camp started at 9:30 am. A total of 86 beneficiaries were there.

Department of Community Medicine along with Department of OBG, ENT, Dermatology, Paediatrics and Ophthalmology attended the cases of the respective departments. People in need of further investigations and procedures were referred to Yenepoya Medical College Hospital. A total of 17 references were there (Ophthalmology - 15, Paediatrics -1 and Medicine - 1).

Department of Community Medicine along with the interns evaluated the vitals, screened for Diabetes and Hypertension and provided primary health care for all the people gathered in the camp .The camp was a great success. The people were very cooperative and were happy with the services provided to them.