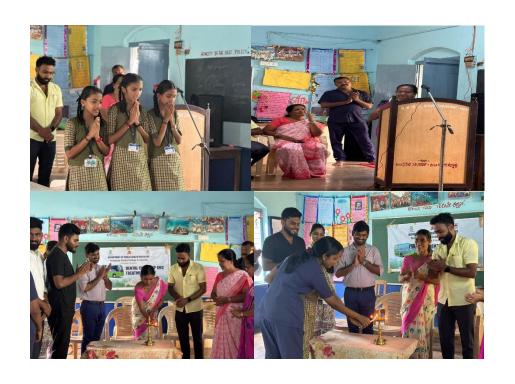

## Healthy Smiles- National Service SchemeUnit-1, Yenepoya Dental College, Annual Special Camp Program

The National Service Scheme Unit -1 Organised the Annual Special Camp Program "Healthy Smiles"- An School Oral Health Program at the Red Camels School on 19/07/2023. The Chief Guest Mr.Eshwar, BEO, Mangalore South, stressed the importance of oral health and stressed the importance of regular checkups. Dr.Sham S Bhat, Dean Yenepoya Dental College, emphasized the importance of the regular check up and also frequent visit of the dentist for good oral helath. Dr. Ashwini Shetty, NSS Program Coordinator, Yenepoya Deemed to be University advised all the children's to take care of the teeth. Dr.Imran Pasha M, NSS Program Officer, briefed on the healthy Smiles School Oral Health program which includes oral health awareness, toothbrushing demonstration program with pit and fissure application, topical Fluoride application and restorative procedures and also team of the NSS Volunteers of the YDC Conducted Quiz and distributed Certificate of Participation and Prizes were distributed.All the Camp Participants were given pen and Pencil as a part of the activities. The students were given the blanket referral card for further treatments, which is to be returned to the school teachers for the further assessments. Total of 272 school children from the UKG to 10<sup>th</sup> Standard were given oral health treatment and will be on a regular follow up the NSS Team Volunteers of the Yenepoya Dental College. Total of 29 students were given oral prophylaxis, 15 fluoride application, 16 sealant application, and 22 glass ionomer restorations. The Department of Public Health Dentistry, Pedodontics, Orthodontics, oral Pathology and Prosthodontics have extended the support for the program. Mr.Mohammed Nawaz, Chairman Redcarmels Group of Institutions ,Mr.Bharath PRO Yenepoya Dental College, Dr.Praveena N, and Dr.Lydia postgraduate Students of Department of Public Health Dentistry Were also Present for the program.