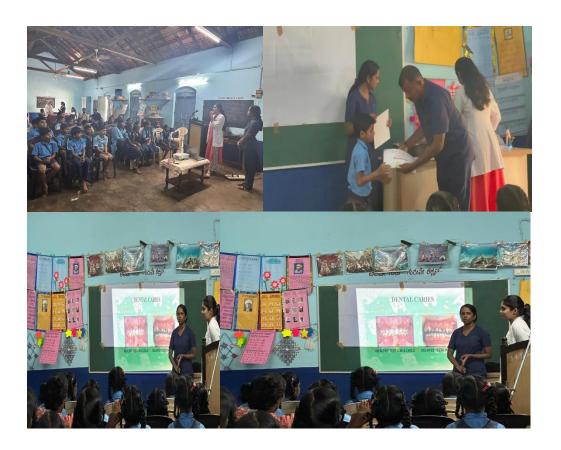

## Healthy Smiles- National Service SchemeUnit-1, Yenepoya Dental College, Annual Special Camp Program

The National Service Scheme Unit -1 Organised the Annual Special Camp Program "Healthy Smiles"- An School Oral Health Program at the Red Camels School on 19/07/2023. The Chief Guest Mr.Eshwar, BEO, Mangalore South, stressed the importance of oral health and stressed the importance of regular checkups. Dr.Sham S Bhat, Dean Yenepoya Dental College, emphasized the importance of the regular check up and also frequent visit of the dentist for good oral helath. Dr. Ashwini Shetty, NSS Program Coordinator, Yenepoya Deemed to be University advised all the children's to take care of the teeth. Dr.Imran Pasha M, NSS Program Officer, briefed on the healthy Smiles School Oral Health program which includes oral health awareness, toothbrushing demonstration program with pit and fissure application, topical Fluoride application and restorative procedures and also team of the NSS Volunteers of the YDC Conducted Quiz and distributed Certificate of Participation and Prizes were distributed.All the Camp Participants were given pen and Pencil as a part of the activities. The students were given the blanket referral card for further treatments, which is to be returned to the school teachers for the further assessments. Total of 272 school children from the UKG to 10<sup>th</sup> Standard were given oral health treatment and will be on a regular follow up the NSS Team Volunteers of the Yenepoya Dental College. Total of 29 students were given oral prophylaxis, 15 fluoride application, 16 sealant application, and 22 glass ionomer restorations. The Department of Public Health Dentistry, Pedodontics, Orthodontics, oral Pathology and Prosthodontics have extended the support for the program. Mr.Mohammed Nawaz, Chairman Redcarmels Group of Institutions ,Mr.Bharath PRO Yenepoya Dental College, Dr.Praveena N, and Dr.Lydia postgraduate Students of Department of Public Health Dentistry Were also Present for the program.