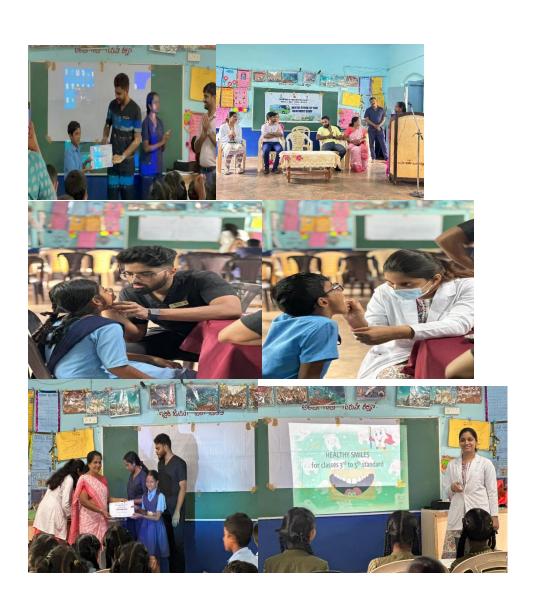

## Healthy Smiles- National Service SchemeUnit-1, Yenepoya Dental College, Annual Special Camp Program

The National Service Scheme Unit -1 Organised the Annual Special Camp Program "Healthy Smiles"- An School Oral Health Program at the Red Camels School on 19/07/2023. The Chief Guest Mr.Eshwar, BEO, Mangalore South, stressed the importance of oral health and stressed the importance of regular checkups. Dr.Sham S Bhat, Dean Yenepoya Dental College, emphasized the importance of the regular check up and also frequent visit of the dentist for good oral helath. Dr. Ashwini Shetty, NSS Program Coordinator, Yenepoya Deemed to be University advised all the children's to take care of the teeth. Dr.Imran Pasha M, NSS Program Officer, briefed on the healthy Smiles School Oral Health program which includes oral health awareness, toothbrushing demonstration program with pit and fissure application, topical Fluoride application and restorative procedures and also team of the NSS Volunteers of the YDC Conducted Quiz and distributed Certificate of Participation and Prizes were distributed.All the Camp Participants were given pen and Pencil as a part of the activities. The students were given the blanket referral card for further treatments, which is to be returned to the school teachers for the further assessments. Total of 272 school children from the UKG to 10<sup>th</sup> Standard were given oral health treatment and will be on a regular follow up the NSS Team Volunteers of the Yenepoya Dental College. Total of 29 students were given oral prophylaxis, 15 fluoride application, 16 sealant application, and 22 glass ionomer restorations. The Department of Public Health Dentistry, Pedodontics, Orthodontics, oral Pathology and Prosthodontics have extended the support for the program. Mr.Mohammed Nawaz, Chairman Redcarmels Group of Institutions ,Mr.Bharath PRO Yenepoya Dental College, Dr.Praveena N, and Dr.Lydia postgraduate Students of Department of Public Health Dentistry Were also Present for the program.