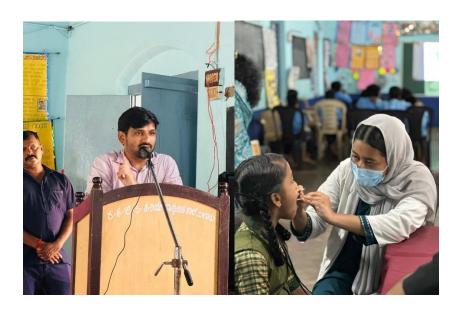

## Healthy Smiles- National Service SchemeUnit-1, Yenepoya Dental College, Annual Special Camp Program

The National Service Scheme Unit -1 Organised the Annual Special Camp Program "Healthy Smiles"- An School Oral Health Program at the Red Camels School on 19/07/2023. The Chief Guest Mr.Eshwar, BEO, Mangalore South, stressed the importance of oral health and stressed the importance of regular checkups. Dr.Sham S Bhat, Dean Yenepoya Dental College, emphasized the importance of the regular check up and also frequent visit of the dentist for good oral helath. Dr. Ashwini Shetty, NSS Program Coordinator, Yenepoya Deemed to be University advised all the children's to take care of the teeth. Dr.Imran Pasha M, NSS Program Officer, briefed on the healthy Smiles School Oral Health program which includes oral health awareness, toothbrushing demonstration program with pit and fissure application, topical Fluoride application and restorative procedures and also team of the NSS Volunteers of the YDC Conducted Quiz and distributed Certificate of Participation and Prizes were distributed.All the Camp Participants were given pen and Pencil as a part of the activities. The students were given the blanket referral card for further treatments, which is to be returned to the school teachers for the further assessments. Total of 272 school children from the UKG to 10<sup>th</sup> Standard were given oral health treatment and will be on a regular follow up the NSS Team Volunteers of the Yenepoya Dental College. Total of 29 students were given oral prophylaxis, 15 fluoride application, 16 sealant application, and 22 glass ionomer restorations. The Department of Public Health Dentistry, Pedodontics, Orthodontics, oral Pathology and Prosthodontics have extended the support for the program. Mr.Mohammed Nawaz, Chairman Redcarmels Group of Institutions ,Mr.Bharath PRO Yenepoya Dental College, Dr.Praveena N, and Dr.Lydia postgraduate Students of Department of Public Health Dentistry Were also Present for the program.